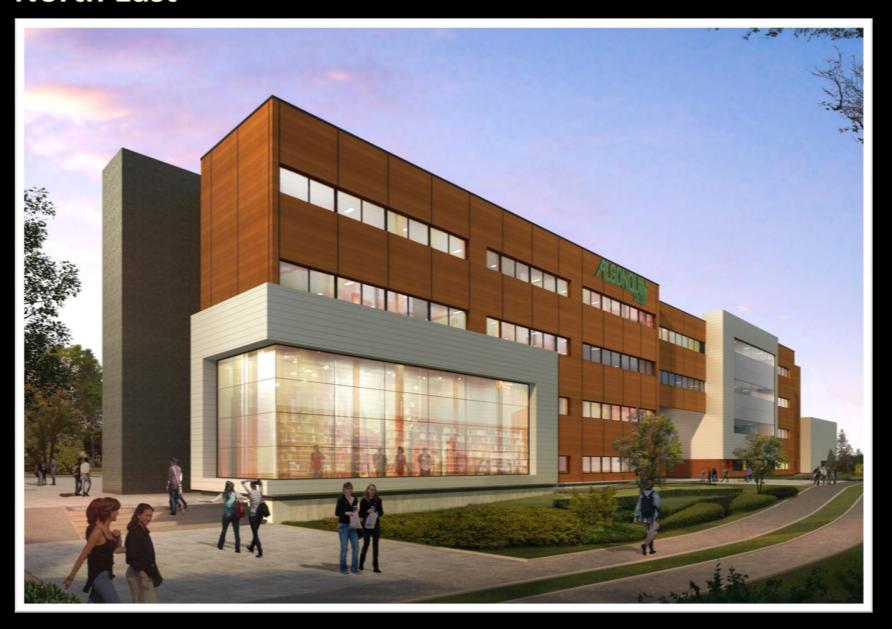

## Renaissance Square



#### **New Campus Features**

- 1,016 Full-Time Student Spaces
- Approximately 100,000 Square Feet
- Four-Storey Building
- Two-Storey Kathleen and F. Allan Huckabone Library
- Gymnasium
- Fitness Centre
- Three Nursing Labs
- Science Lab



Your College, Your Community, Your Future!

# Renaissance Square



#### **New Campus Features**

- Expanded Automotive Shop and Compound
- Student Commons Including Student Lounge
- Centralized Student Support Services
- Outdoor Logger Sports Training Area
- Two Elevators
- Cafeteria and Culinary Arts Working Kitchen

Your College, Your Community, Your Future!

#### **East Entrance**



#### **North East**



### South



### Gymnasium