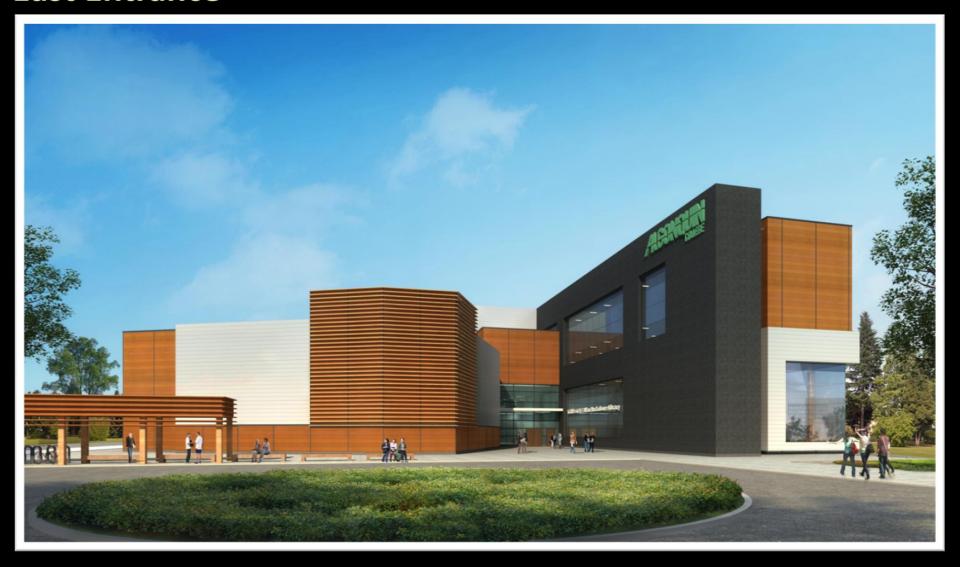

## Renaissance Square



#### **New Campus Features**

- 1,016 Full-Time Student Spaces
- Approximately 100,000 Square Feet
- Four-Storey Building
- Two-Storey Kathleen and F. Allan Huckabone Library
- Gymnasium
- Fitness Centre
- Three Nursing Labs
- Science Lab



Your College, Your Community, Your Future!

# Renaissance Square



#### **New Campus Features**

- Expanded Automotive Shop and Compound
- Student Commons Including Student Lounge
- Centralized Student Support Services
- Outdoor Logger Sports Training Area
- Two Elevators
- Cafeteria and Culinary Arts Working Kitchen

Your College, Your Community, Your Future!

#### **East Entrance**



#### **North East**



### South



### Gymnasium