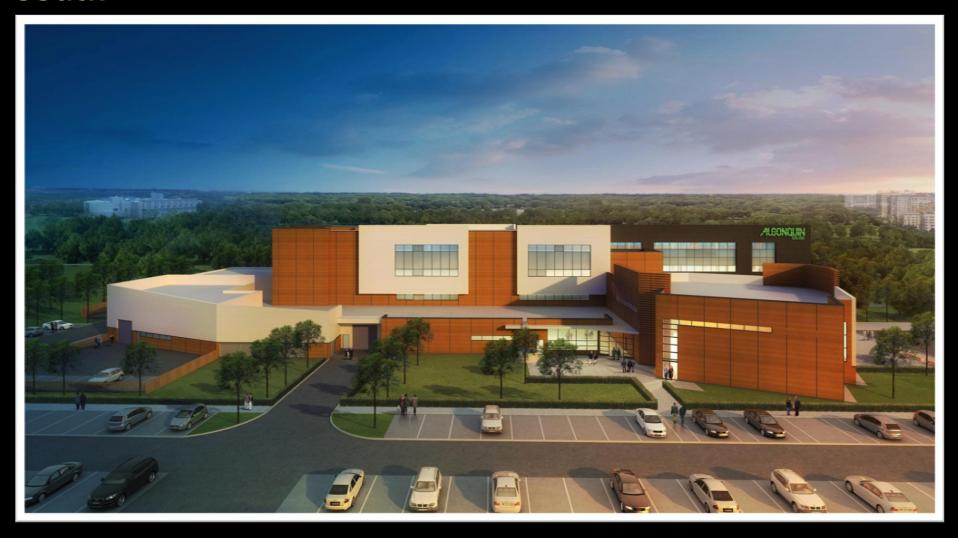

## Renaissance Square



#### **New Campus Features**

- 1,016 Full-Time Student Spaces
- Approximately 100,000 Square Feet
- Four-Storey Building
- Two-Storey Kathleen and F. Allan Huckabone Library
- Gymnasium
- Fitness Centre
- Three Nursing Labs
- Science Lab



Your College, Your Community, Your Future!

# Renaissance Square



#### **New Campus Features**

- Expanded Automotive Shop and Compound
- Student Commons Including Student Lounge
- Centralized Student Support Services
- Outdoor Logger Sports Training Area
- Two Elevators
- Cafeteria and Culinary Arts Working Kitchen

Your College, Your Community, Your Future!

#### **East Entrance**



#### **North East**



### South



### Gymnasium