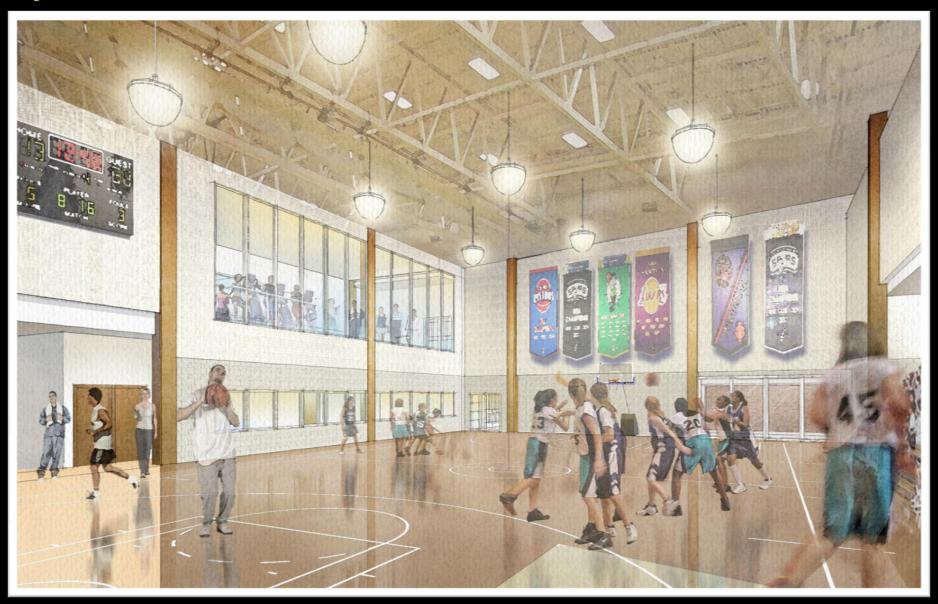

## Renaissance Square



#### **New Campus Features**

- 1,016 Full-Time Student Spaces
- Approximately 100,000 Square Feet
- Four-Storey Building
- Two-Storey Kathleen and F. Allan Huckabone Library
- Gymnasium
- Fitness Centre
- Three Nursing Labs
- Science Lab



Your College, Your Community, Your Future!

# Renaissance Square



#### **New Campus Features**

- Expanded Automotive Shop and Compound
- Student Commons Including Student Lounge
- Centralized Student Support Services
- Outdoor Logger Sports Training Area
- Two Elevators
- Cafeteria and Culinary Arts Working Kitchen

Your College, Your Community, Your Future!

#### **East Entrance**



#### **North East**



### South



### Gymnasium