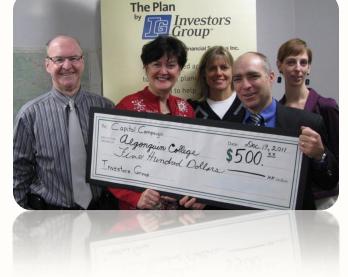

## **Investors Group Makes \$500 Donation to** Algonquin College's New Campus

based financial services company, presented Algonquin College in the Ottawa Valley with an early Christmas present. Mark Jennings, Division Director, presented a cheque for \$500 to Dawn Dubé, a member of the Algonquin College Capital Campaign Committee. The cheque is a donation from their corporate division, in support of Algonquin College's new Ottawa Valley Campus.

## In Photo from left to right:

Ken Bertrand, Consultant, Investors Group

Dawn Dubé, Capital Campaign Committee Member, Algonquin College in the Ottawa Valley Tammy Blimkie, Consultant, Investors Group

Mark Jennings, Division Director, Investors Group

Meghan Sutherland, Assistant to Mark Jennings, Investors Group